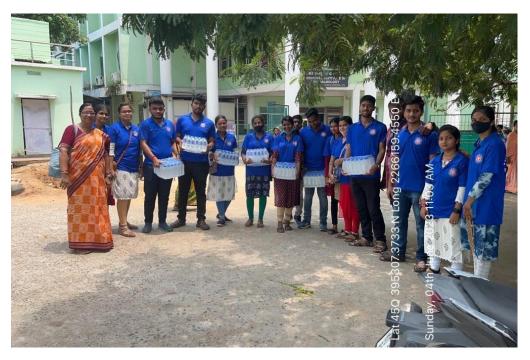

#### NSS UNIT, SALIPUR AUTONOMOUS COLLEGE, SALIPUR.

Distribution of food packets, water bottles and blood donation to train accident injured people at S. C. B. Medical College and Hospital on 04.06.2023. Today NSS volunteers of Salipur Autonomous College distributed water bottles and essential kits to the needy people inside S. C. B. Medical campus and rendered service as donors in the blood bank. 12 numbers of volunteers along with programme officer Smt. Jayanteebala Parija donated blood for the victims of train accident. Sri Risu Samal donated plasma to a blood cancer suffering patient Rojalin Jena, a 9 year old girl child.

## ଦୁର୍ଘଟଣାଗ୍ରୟଙ୍କୁ ସାହାଯ୍ୟ ସହଯୋଗ ଯୋଗାଉଛନ୍ତି ଏନ୍ଏସ୍ଏସ୍ ସ୍ୱେଚ୍ଛାସେବୀ

॥ ପ୍ରଭାନ୍ୟୁଳ ॥ ସାଲେପୁର,୬ ।୬: ବାହାନଗାରେ ରେଳ ଦୂର୍ଘଟଣାରେ ଆହତଙ୍କୁ ସେବା ଯୋଗାଇଦେବାପାଇଁ ସାଲେପର କଲେଜ ଜାତୀୟ ସେବା ଯୋଜନାର ସ୍ଲେଜାସେବୀମାନେ

ଆଗେଇଆସିଛନ୍ତି । କାର୍ଯ୍ୟକ୍ରମ ଅଧିକାରୀ ଅଧାପିକା ଜୟନ୍ତୀବାଳା ପରିଜାଙ୍କ ନେତ୍ତ୍ୱରେ ପ୍ରାୟ ୧ ୯ ଜଣ ଛାତ୍ରଛାତ୍ରୀ କଟକସ୍ଥିତ ଶ୍ରୀରାମ ଚନ୍ଦ୍ର ଭଞ୍ଜ ଭେଷକ ମହାବିଦ୍ୟାଳୟକୁ ଯାଇ ସେଠାରେ ପୀଡିତମାନଙ୍କୁ ପାଣିବୋତଲ, ଓ.ଆର.ଏସ୍., ବିସ୍କୁଟ, ଶୁଖିଲା ଖାଦ୍ୟ ବଣ୍ଟନ କରିଥିଲେ । କାର୍ଯ୍ୟକୁମ ଅଧିକାରୀଙ୍କ ସମେତ ୧ ୧ ଜଣ ସ୍ୱେଚ୍ଛାସେବୀ ରକ୍ତଦାନ କରିଥିଲେ । କଲେଜ ଅଧ୍ୟକ୍ଷା ଡଃ ସଂଗୀତ। ମିଶ୍ର ଓ ପରିଚାଳନା କମିଟି ସଭାପତି ମନେରଂଜନ ଦାଶ ସ୍ୱେଚ୍ଛାସେବୀମାନଙ୍କ ଏଭଳି କାର୍ଯ୍ୟକୃ ପ୍ରଶଂସା କରିଥିଲେ । ଛାତ୍ର ରିଶୁ ସାମଲ ଜଣେ କର୍କଟ ରୋଗ ପୀଡିତା ଶିଶୁକନ୍ୟାର ଚିକିତ୍ସା ପାଇଁ ପ୍ଲାକ୍ମା ଦାନ କରିଥିବାବେଳେ ଏହି କାର୍ଯ୍ୟକ୍ରମରେ ବିଭୁପ୍ରସାଦ ଧଳ, ସ୍ୱାଭିମାନ ରାଉତ, ରଶ୍ଯିତା ବେହେରା, ରମେଶଚ୍ଚିତ୍ ସିଂହ, ରଶ୍ଜିରଂଜନ ସାମଲ, ଜ୍ୟୋତିପ୍ରକାଶ ବେହେରା, ଆରାଧନା ନାୟକ, ସୁଶ୍ରୀସଂଗୀତା ସାହୁ, ଅତୁଲ୍ୟା ଅର୍ଘରୂପା, ପୁନମ୍ ବାରିକ, ଯଶଶ୍ୱିନୀ କର, ତପସ୍ସିନୀ ବେହେରା, ଗୀତାଞ୍ଜାଳି ସାମଲ, ଶୁଭଲକ୍ଷ୍ମା ପ୍ରଧାନ, ନିହାରିକାବେହେରା, ସୁଶାନ୍ତ କୁମାର ମଲ୍ଲିକଙ୍କ ସମେତ ମହାବିଦ୍ୟାଳୟର ଅଧ୍ୟାପକ, ଅଧ୍ୟାପିକା ଓ କର୍ମଚାରୀମାନେ ଉପସ୍ଥିତ ଥିଲେ ।

# ଟ୍ରେନ୍ ଦୁର୍ଘଟଣାରେ ଆହତଙ୍କ ସେବାରେ ସ୍ୱେଚ୍ଛାସେବୀ

ସାଲେପୁର, ୬।୬ (ଇମିସ): କଟକ ବଡ଼ ଡାକ୍ତରଖାନାରେ ଚିକିତ୍ସିତ ହେଉଥିବା ଟ୍ରେନ୍ ଦୁର୍ଘଟଣାରେ ଆହତମାନଙ୍କୁ ସାଲେପୁର କଲେଜ ଜାତୀୟ ସେବା ଯୋଜନାର ସ୍ୱେଚ୍ଛାସେବୀମାନେ ବିଭିନ୍ନ ପ୍ରକାର ସହଯୋଗ କରୁଛନ୍ତି। ଜାତୀୟ ସେବା ଯୋଜନା ଅଧିକାରୀ ପ୍ରାଧ୍ୟାପକ ଜୟନ୍ତୀବାଳା ପରିଜାଙ୍କ ପ୍ରତ୍ୟୟ ତତ୍ତ୍ୱାବଧାନରେ ସ୍ୱେଚ୍ଛାସେବୀମାନେ ବଡ଼ ଡାକ୍ତରଖାନାରେ ପହଞ୍ଚି ଆହତମାନଙ୍କୁ ପାଣି ବୋଡଲ, ବିୟୁଟ୍, ଓଆର୍ଏସ ଓ ଶୁଖିଲା ଖାଦ୍ୟ ପ୍ରଦାନ କରିବା ସହ ରକ୍ତଦାନ କରିଥିଲେ। କାର୍ଯ୍ୟକ୍ରମରେ ବିଭୁପ୍ରସାଦ ଧଳ, ସ୍ୱାଭିମାନ ରାଉତ, ରଶ୍ମିତା ରାଉତ, ଉମେଶଜିତ୍ ସିଂହ, ରଣ୍ଣ୍ୱିରଂଜନ ସାମଲ, ଜ୍ୟୋତିପ୍ରକାଶ ବେହେରା, ଆରାଧନା ନାୟକ, ସୁଶ୍ରୀ ସବିତା ସାହୁ, ପୁନମ୍ ବାରିକ, ଯଶସ୍ୱିନୀ କର, ତପସ୍ୱିନୀ ବେହେରା, ଗୀତାଞ୍ଜଳି ସାମଲ, ଶୁଭଲକ୍ଷ୍ମୀ ପ୍ରଧାନ, ନିହାରିକା ବେଉରା, ସୁଶାହ୍ର କୁମାର ମଲ୍ଲିକ ପ୍ରମୁଖ ସ୍ୱେଚ୍ଛାସେବୀ ସହଯୋଗ କରିଥିଲେ। ଜାତୀୟ ସେବା ଯୋଜନାର ସ୍ୱେଚ୍ଛାସେବୀମାନଙ୍କ ଏଭଳି ମହତ୍ କାର୍ଯ୍ୟକୁ ମହାବିଦ୍ୟାଳୟ ପରିଚାଳନା କମିଟି ସଭାପତି ମନୋରଞ୍ଜନ ଦାଶ, ଅଧ୍ୟକ୍ଷା ଡକ୍ଟର ସଂଗୀତା ମିଶ୍ରଙ୍କ ସମେତ ଅଧ୍ୟାପକ, ଅଧ୍ୟାପକ, ଅଧ୍ୟାପିକ। ଓ କର୍ମଚାରୀମାନେ ପ୍ରଶଂସା କରିଛନ୍ତି।