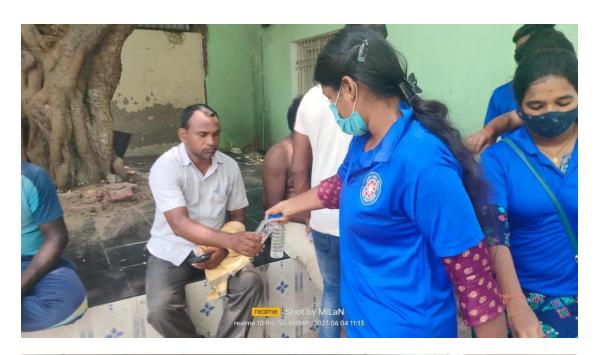

#### NSS UNIT, SALIPUR AUTONOMOUS COLLEGE, SALIPUR.

Distribution of food packets, water bottles and blood donation to train accident injured people at S. C. B. Medical College and Hospital on 04.06.2023. Today NSS volunteers of Salipur Autonomous College distributed water bottles and essential kits to the needy people inside S. C. B. Medical campus and rendered service as donors in the blood bank. 12 numbers of volunteers along with programme officer Smt. Jayanteebala Parija donated blood for the victims of train accident. Sri Risu Samal donated plasma to a blood cancer suffering patient Rojalin Jena, a 9 year old girl child.

## ଦୁର୍ଘଟଣାଗ୍ରୟଙ୍କୁ ସାହାଯ୍ୟ ସହଯୋଗ ଯୋଗାଉଛନ୍ତି ଏନ୍ଏସ୍ଏସ୍ ସ୍ୱେଚ୍ଛାସେବୀ

॥ ପ୍ରଭାନ୍ୟୁଳ ॥ ସାଲେପୁର,୬ ।୬: ବାହାନଗାରେ ରେଳ ଦୂର୍ଘଟଣାରେ ଆହତଙ୍କୁ ସେବା ଯୋଗାଇଦେବାପାଇଁ ସାଲେପର କଲେଜ ଜାତୀୟ ସେବା ଯୋଜନାର ସ୍ଲେଜାସେବୀମାନେ

ଆଗେଇଆସିଛନ୍ତି । କାର୍ଯ୍ୟକ୍ରମ ଅଧିକାରୀ ଅଧାପିକା ଜୟନ୍ତୀବାଳା ପରିଜାଙ୍କ ନେତ୍ତ୍ୱରେ ପ୍ରାୟ ୧ ୯ ଜଣ ଛାତ୍ରଛାତ୍ରୀ କଟକସ୍ଥିତ ଶ୍ରୀରାମ ଚନ୍ଦ୍ର ଭଞ୍ଜ ଭେଷକ ମହାବିଦ୍ୟାଳୟକୁ ଯାଇ ସେଠାରେ ପୀଡିତମାନଙ୍କୁ ପାଣିବୋତଲ, ଓ.ଆର.ଏସ୍., ବିସ୍କୁଟ, ଶୁଖିଲା ଖାଦ୍ୟ ବଣ୍ଟନ କରିଥିଲେ । କାର୍ଯ୍ୟକୁମ ଅଧିକାରୀଙ୍କ ସମେତ ୧ ୧ ଜଣ ସ୍ୱେଚ୍ଛାସେବୀ ରକ୍ତଦାନ କରିଥିଲେ । କଲେଜ ଅଧ୍ୟକ୍ଷା ଡଃ ସଂଗୀତ। ମିଶ୍ର ଓ ପରିଚାଳନା କମିଟି ସଭାପତି ମନେରଂଜନ ଦାଶ ସ୍ୱେଚ୍ଛାସେବୀମାନଙ୍କ ଏଭଳି କାର୍ଯ୍ୟକୃ ପ୍ରଶଂସା କରିଥିଲେ । ଛାତ୍ର ରିଶୁ ସାମଲ ଜଣେ କର୍କଟ ରୋଗ ପୀଡିତା ଶିଶୁକନ୍ୟାର ଚିକିତ୍ସା ପାଇଁ ପ୍ଲାକ୍ମା ଦାନ କରିଥିବାବେଳେ ଏହି କାର୍ଯ୍ୟକ୍ରମରେ ବିଭୁପ୍ରସାଦ ଧଳ, ସ୍ୱାଭିମାନ ରାଉତ, ରଶ୍ଯିତା ବେହେରା, ରମେଶଚ୍ଚିତ୍ ସିଂହ, ରଶ୍ଜିରଂଜନ ସାମଲ, ଜ୍ୟୋତିପ୍ରକାଶ ବେହେରା, ଆରାଧନା ନାୟକ, ସୁଶ୍ରୀସଂଗୀତା ସାହୁ, ଅତୁଲ୍ୟା ଅର୍ଘରୂପା, ପୁନମ୍ ବାରିକ, ଯଶଶ୍ୱିନୀ କର, ତପସ୍ସିନୀ ବେହେରା, ଗୀତାଞ୍ଜାଳି ସାମଲ, ଶୁଭଲକ୍ଷ୍ମା ପ୍ରଧାନ, ନିହାରିକାବେହେରା, ସୁଶାନ୍ତ କୁମାର ମଲ୍ଲିକଙ୍କ ସମେତ ମହାବିଦ୍ୟାଳୟର ଅଧ୍ୟାପକ, ଅଧ୍ୟାପିକା ଓ କର୍ମଚାରୀମାନେ ଉପସ୍ଥିତ ଥିଲେ ।

# ଟ୍ରେନ୍ ଦୁର୍ଘଟଣାରେ ଆହତଙ୍କ ସେବାରେ ସ୍ୱେଚ୍ଛାସେବୀ

ସାଲେପୁର, ୬।୬ (ଇମିସ): କଟକ ବଡ଼ ଡାକ୍ତରଖାନାରେ ଚିକିତ୍ସିତ ହେଉଥିବା ଟ୍ରେନ୍ ଦୁର୍ଘଟଣାରେ ଆହତମାନଙ୍କୁ ସାଲେପୁର କଲେଜ ଜାତୀୟ ସେବା ଯୋଜନାର ସ୍ୱେଚ୍ଛାସେବୀମାନେ ବିଭିନ୍ନ ପ୍ରକାର ସହଯୋଗ କରୁଛନ୍ତି। ଜାତୀୟ ସେବା ଯୋଜନା ଅଧିକାରୀ ପ୍ରାଧ୍ୟାପକ ଜୟନ୍ତୀବାଳା ପରିଜାଙ୍କ ପ୍ରତ୍ୟୟ ତତ୍ତ୍ୱାବଧାନରେ ସ୍ୱେଚ୍ଛାସେବୀମାନେ ବଡ଼ ଡାକ୍ତରଖାନାରେ ପହଞ୍ଚି ଆହତମାନଙ୍କୁ ପାଣି ବୋଡଲ, ବିୟୁଟ୍, ଓଆର୍ଏସ ଓ ଶୁଖିଲା ଖାଦ୍ୟ ପ୍ରଦାନ କରିବା ସହ ରକ୍ତଦାନ କରିଥିଲେ। କାର୍ଯ୍ୟକ୍ରମରେ ବିଭୁପ୍ରସାଦ ଧଳ, ସ୍ୱାଭିମାନ ରାଉତ, ରଶ୍ମିତା ରାଉତ, ଉମେଶଜିତ୍ ସିଂହ, ରଣ୍ଣ୍ୱିରଂଜନ ସାମଲ, ଜ୍ୟୋତିପ୍ରକାଶ ବେହେରା, ଆରାଧନା ନାୟକ, ସୁଶ୍ରୀ ସବିତା ସାହୁ, ପୁନମ୍ ବାରିକ, ଯଶସ୍ୱିନୀ କର, ତପସ୍ୱିନୀ ବେହେରା, ଗୀତାଞ୍ଜଳି ସାମଲ, ଶୁଭଲକ୍ଷ୍ମୀ ପ୍ରଧାନ, ନିହାରିକା ବେଉରା, ସୁଶାହ୍ର କୁମାର ମଲ୍ଲିକ ପ୍ରମୁଖ ସ୍ୱେଚ୍ଛାସେବୀ ସହଯୋଗ କରିଥିଲେ। ଜାତୀୟ ସେବା ଯୋଜନାର ସ୍ୱେଚ୍ଛାସେବୀମାନଙ୍କ ଏଭଳି ମହତ୍ କାର୍ଯ୍ୟକୁ ମହାବିଦ୍ୟାଳୟ ପରିଚାଳନା କମିଟି ସଭାପତି ମନୋରଞ୍ଜନ ଦାଶ, ଅଧ୍ୟକ୍ଷା ଡକ୍ଟର ସଂଗୀତା ମିଶ୍ରଙ୍କ ସମେତ ଅଧ୍ୟାପକ, ଅଧ୍ୟାପକ, ଅଧ୍ୟାପିକ। ଓ କର୍ମଚାରୀମାନେ ପ୍ରଶଂସା କରିଛନ୍ତି।