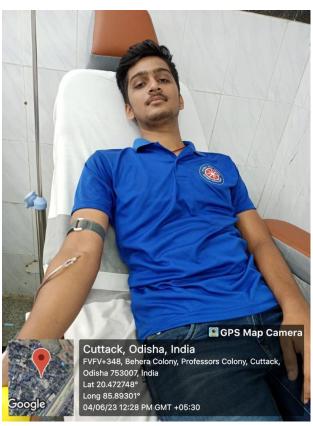

#### NSS UNIT, SALIPUR AUTONOMOUS COLLEGE, SALIPUR.

Distribution of food packets, water bottles and blood donation to train accident injured people at S. C. B. Medical College and Hospital on 04.06.2023. Today NSS volunteers of Salipur Autonomous College distributed water bottles and essential kits to the needy people inside S. C. B. Medical campus and rendered service as donors in the blood bank. 12 numbers of volunteers along with programme officer Smt. Jayanteebala Parija donated blood for the victims of train accident. Sri Risu Samal donated plasma to a blood cancer suffering patient Rojalin Jena, a 9 year old girl child.

## ଦୁର୍ଘଟଣାଗ୍ରୟଙ୍କୁ ସାହାଯ୍ୟ ସହଯୋଗ ଯୋଗାଉଛନ୍ତି ଏନ୍ଏସ୍ଏସ୍ ସ୍ୱେଚ୍ଛାସେବୀ

॥ ପ୍ରଭାନ୍ୟୁଳ ॥ ସାଲେପୁର,୬ ।୬: ବାହାନଗାରେ ରେଳ ଦୂର୍ଘଟଣାରେ ଆହତଙ୍କୁ ସେବା ଯୋଗାଇଦେବାପାଇଁ ସାଲେପର କଲେଜ ଜାତୀୟ ସେବା ଯୋଜନାର ସ୍ଲେଜାସେବୀମାନେ

ଆଗେଇଆସିଛନ୍ତି । କାର୍ଯ୍ୟକ୍ରମ ଅଧିକାରୀ ଅଧାପିକା ଜୟନ୍ତୀବାଳା ପରିଜାଙ୍କ ନେତ୍ତ୍ୱରେ ପ୍ରାୟ ୧ ୯ ଜଣ ଛାତ୍ରଛାତ୍ରୀ କଟକସ୍ଥିତ ଶ୍ରୀରାମ ଚନ୍ଦ୍ର ଭଞ୍ଜ ଭେଷକ ମହାବିଦ୍ୟାଳୟକୁ ଯାଇ ସେଠାରେ ପୀଡିତମାନଙ୍କୁ ପାଣିବୋତଲ, ଓ.ଆର.ଏସ୍., ବିସ୍କୁଟ, ଶୁଖିଲା ଖାଦ୍ୟ ବଣ୍ଟନ କରିଥିଲେ । କାର୍ଯ୍ୟକୁମ ଅଧିକାରୀଙ୍କ ସମେତ ୧ ୧ ଜଣ ସ୍ୱେଚ୍ଛାସେବୀ ରକ୍ତଦାନ କରିଥିଲେ । କଲେଜ ଅଧ୍ୟକ୍ଷା ଡଃ ସଂଗୀତ। ମିଶ୍ର ଓ ପରିଚାଳନା କମିଟି ସଭାପତି ମନେରଂଜନ ଦାଶ ସ୍ୱେଚ୍ଛାସେବୀମାନଙ୍କ ଏଭଳି କାର୍ଯ୍ୟକୃ ପ୍ରଶଂସା କରିଥିଲେ । ଛାତ୍ର ରିଶୁ ସାମଲ ଜଣେ କର୍କଟ ରୋଗ ପୀଡିତା ଶିଶୁକନ୍ୟାର ଚିକିତ୍ସା ପାଇଁ ପ୍ଲାକ୍ମା ଦାନ କରିଥିବାବେଳେ ଏହି କାର୍ଯ୍ୟକ୍ରମରେ ବିଭୁପ୍ରସାଦ ଧଳ, ସ୍ୱାଭିମାନ ରାଉତ, ରଶ୍ଯିତା ବେହେରା, ରମେଶଚ୍ଚିତ୍ ସିଂହ, ରଶ୍ଜିରଂଜନ ସାମଲ, ଜ୍ୟୋତିପ୍ରକାଶ ବେହେରା, ଆରାଧନା ନାୟକ, ସୁଶ୍ରୀସଂଗୀତା ସାହୁ, ଅତୁଲ୍ୟା ଅର୍ଘରୂପା, ପୁନମ୍ ବାରିକ, ଯଶଶ୍ୱିନୀ କର, ତପସ୍ସିନୀ ବେହେରା, ଗୀତାଞ୍ଜାଳି ସାମଲ, ଶୁଭଲକ୍ଷ୍ମା ପ୍ରଧାନ, ନିହାରିକାବେହେରା, ସୁଶାନ୍ତ କୁମାର ମଲ୍ଲିକଙ୍କ ସମେତ ମହାବିଦ୍ୟାଳୟର ଅଧ୍ୟାପକ, ଅଧ୍ୟାପିକା ଓ କର୍ମଚାରୀମାନେ ଉପସ୍ଥିତ ଥିଲେ ।