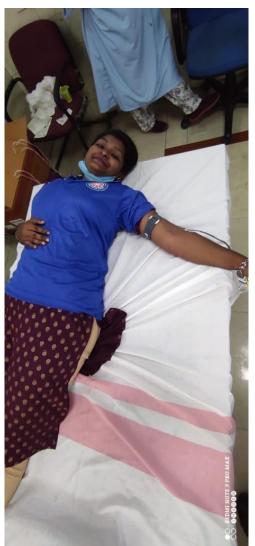

#### NSS UNIT, SALIPUR AUTONOMOUS COLLEGE, SALIPUR.

Distribution of food packets, water bottles and blood donation to train accident injured people at S. C. B. Medical College and Hospital on 04.06.2023. Today NSS volunteers of Salipur Autonomous College distributed water bottles and essential kits to the needy people inside S. C. B. Medical campus and rendered service as donors in the blood bank. 12 numbers of volunteers along with programme officer Smt. Jayanteebala Parija donated blood for the victims of train accident. Sri Risu Samal donated plasma to a blood cancer suffering patient Rojalin Jena, a 9 year old girl child.

## ରେଳ ଦୁର୍ଘଟଣା ଆହତଙ୍କ ପାଇଁ ରକ୍ତଦାନ

ସାଲେପୁର, ୬।୬ (ନି.ପ୍ର.): ସାଲେପୁର କଲେଜର ଏନଏସଏସ ସେହ୍ଲାସେବୀମାନେ ବାହାନଗା ଟ୍ରେନ୍ ଦୁର୍ଘଟଣାରେ କଟକ ଶ୍ରୀରାମ ଚହ

ଭଞ୍ଜା ମେଡ଼ିକାଲ ପରିସରରେ ଚିକିସିତ ହେଉଥିବା ଆହତ ମାନଙ୍କୁ ରକ୍ତ ଯୋଗାଇବା ସହ ଆବଶ୍ୟକୀୟ ପାଣି ଏବଂ ଜରୁରୀକାଳୀନ ଅନ୍ୟାନ୍ୟ ସାମଗ୍ରୀ ସେ । ଗ । ଇ ଥିବ ।