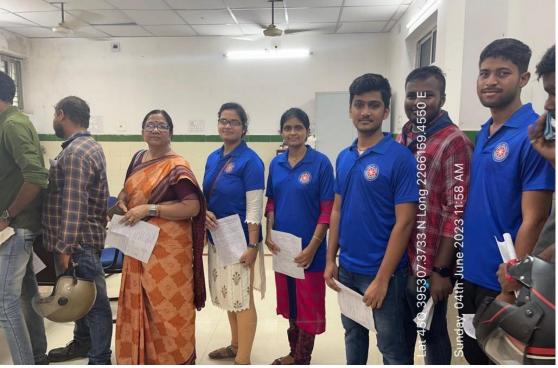

#### NSS UNIT, SALIPUR AUTONOMOUS COLLEGE, SALIPUR.

Distribution of food packets, water bottles and blood donation to train accident injured people at S. C. B. Medical College and Hospital on 04.06.2023. Today NSS volunteers of Salipur Autonomous College distributed water bottles and essential kits to the needy people inside S. C. B. Medical campus and rendered service as donors in the blood bank. 12 numbers of volunteers along with programme officer Smt. Jayanteebala Parija donated blood for the victims of train accident. Sri Risu Samal donated plasma to a blood cancer suffering patient Rojalin Jena, a 9 year old girl child.

କଣାଯାଇଛି । ଏନଏସଏସ ଦାୟିତ୍ୱରେ ଥିବା ପ୍ରୋଗ୍ରାମ ଅଫିସର ଅଧାପିକା ଜୟନ୍ତୀବାଳା ପରିଜା ନିଜେ ରକ୍ତଦାନ କରିଥିଲେ । ରିଷ୍ଟ୍ର ସାମଲ ଜଣେ କର୍କଟ ପୀଡିତ ୯ବର୍ଷର ଝିଅ ରୋଜାଲିନ୍ ଜେନାଙ୍କୁ ରକ୍ତଦାନ କରିଥିଲେ ।

## ଦୁର୍ଘଟଣାଗ୍ରୟଙ୍କୁ ସାହାଯ୍ୟ ସହଯୋଗ ଯୋଗାଉଛନ୍ତି ଏନ୍ଏସ୍ଏସ୍ ସ୍ୱେଚ୍ଛାସେବୀ

॥ ପ୍ରଭାନ୍ୟୁଳ ॥ ସାଲେପୁର,୬ ।୬: ବାହାନଗାରେ ରେଳ ଦୂର୍ଘଟଣାରେ ଆହତଙ୍କୁ ସେବା ଯୋଗାଇଦେବାପାଇଁ ସାଲେପର କଲେଜ ଜାତୀୟ ସେବା ଯୋଜନାର ସ୍ଲେଜାସେବୀମାନେ

ଆଗେଇଆସିଛନ୍ତି । କାର୍ଯ୍ୟକ୍ରମ ଅଧିକାରୀ ଅଧାପିକା ଜୟନ୍ତୀବାଳା ପରିଜାଙ୍କ ନେତ୍ତ୍ୱରେ ପ୍ରାୟ ୧ ୯ ଜଣ ଛାତ୍ରଛାତ୍ରୀ କଟକସ୍ଥିତ ଶ୍ରୀରାମ ଚନ୍ଦ୍ର ଭଞ୍ଜ ଭେଷକ ମହାବିଦ୍ୟାଳୟକୁ ଯାଇ ସେଠାରେ ପୀଡିତମାନଙ୍କୁ ପାଣିବୋତଲ, ଓ.ଆର.ଏସ୍., ବିସ୍କୁଟ, ଶୁଖିଲା ଖାଦ୍ୟ ବଣ୍ଟନ କରିଥିଲେ । କାର୍ଯ୍ୟକୁମ ଅଧିକାରୀଙ୍କ ସମେତ ୧ ୧ ଜଣ ସ୍ୱେଚ୍ଛାସେବୀ ରକ୍ତଦାନ କରିଥିଲେ । କଲେଜ ଅଧ୍ୟକ୍ଷା ଡଃ ସଂଗୀତ। ମିଶ୍ର ଓ ପରିଚାଳନା କମିଟି ସଭାପତି ମନେରଂଜନ ଦାଶ ସ୍ୱେଚ୍ଛାସେବୀମାନଙ୍କ ଏଭଳି କାର୍ଯ୍ୟକୃ ପ୍ରଶଂସା କରିଥିଲେ । ଛାତ୍ର ରିଶୁ ସାମଲ ଜଣେ କର୍କଟ ରୋଗ ପୀଡିତା ଶିଶୁକନ୍ୟାର ଚିକିତ୍ସା ପାଇଁ ପ୍ଲାକ୍ମା ଦାନ କରିଥିବାବେଳେ ଏହି କାର୍ଯ୍ୟକ୍ରମରେ ବିଭୁପ୍ରସାଦ ଧଳ, ସ୍ୱାଭିମାନ ରାଉତ, ରଶ୍ଯିତା ବେହେରା, ରମେଶଚ୍ଚିତ୍ ସିଂହ, ରଶ୍ଜିରଂଜନ ସାମଲ, ଜ୍ୟୋତିପ୍ରକାଶ ବେହେରା, ଆରାଧନା ନାୟକ, ସୁଶ୍ରୀସଂଗୀତା ସାହୁ, ଅତୁଲ୍ୟା ଅର୍ଘରୂପା, ପୁନମ୍ ବାରିକ, ଯଶଶ୍ୱିନୀ କର, ତପସ୍ସିନୀ ବେହେରା, ଗୀତାଞ୍ଜାଳି ସାମଲ, ଶୁଭଲକ୍ଷ୍ମା ପ୍ରଧାନ, ନିହାରିକାବେହେରା, ସୁଶାନ୍ତ କୁମାର ମଲ୍ଲିକଙ୍କ ସମେତ ମହାବିଦ୍ୟାଳୟର ଅଧ୍ୟାପକ, ଅଧ୍ୟାପିକା ଓ କର୍ମଚାରୀମାନେ ଉପସ୍ଥିତ ଥିଲେ ।