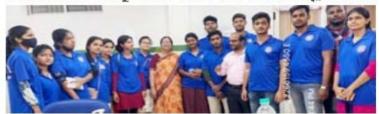

#### NSS UNIT, SALIPUR AUTONOMOUS COLLEGE, SALIPUR.

Distribution of food packets, water bottles and blood donation to train accident injured people at S. C. B. Medical College and Hospital on 04.06.2023. Today NSS volunteers of Salipur Autonomous College distributed water bottles and essential kits to the needy people inside S. C. B. Medical campus and rendered service as donors in the blood bank. 12 numbers of volunteers along with programme officer Smt. Jayanteebala Parija donated blood for the victims of train accident. Sri Risu Samal donated plasma to a blood cancer suffering patient Rojalin Jena, a 9 year old girl child.

## ଦୁର୍ଘଟଣାଗ୍ରୟଙ୍କୁ ସାହାଯ୍ୟ ସହଯୋଗ ଯୋଗାଉଛନ୍ତି ଏନ୍ଏସ୍ଏସ୍ ସ୍ୱେଚ୍ଛାସେବୀ

॥ ପ୍ରଭାନ୍ୟୁଳ ॥ ସାଲେପୁର,୬ ।୬: ବାହାନଗାରେ ରେଳ ଦୂର୍ଘଟଣାରେ ଆହତଙ୍କୁ ସେବା ଯୋଗାଇଦେବାପାଇଁ ସାଲେପର କଲେଜ ଜାତୀୟ ସେବା ଯୋଜନାର ସ୍ଲେଜାସେବୀମାନେ

ଆଗେଇଆସିଛନ୍ତି । କାର୍ଯ୍ୟକ୍ରମ ଅଧିକାରୀ ଅଧାପିକା ଜୟନ୍ତୀବାଳା ପରିଜାଙ୍କ ନେତ୍ତ୍ୱରେ ପ୍ରାୟ ୧ ୯ ଜଣ ଛାତ୍ରଛାତ୍ରୀ କଟକସ୍ଥିତ ଶ୍ରୀରାମ ଚନ୍ଦ୍ର ଭଞ୍ଜ ଭେଷକ ମହାବିଦ୍ୟାଳୟକୁ ଯାଇ ସେଠାରେ ପୀଡିତମାନଙ୍କୁ ପାଣିବୋତଲ, ଓ.ଆର.ଏସ୍., ବିସ୍କୁଟ, ଶୁଖିଲା ଖାଦ୍ୟ ବଣ୍ଟନ କରିଥିଲେ । କାର୍ଯ୍ୟକୁମ ଅଧିକାରୀଙ୍କ ସମେତ ୧ ୧ ଜଣ ସ୍ୱେଚ୍ଛାସେବୀ ରକ୍ତଦାନ କରିଥିଲେ । କଲେଜ ଅଧ୍ୟକ୍ଷା ଡଃ ସଂଗୀତ। ମିଶ୍ର ଓ ପରିଚାଳନା କମିଟି ସଭାପତି ମନେରଂଜନ ଦାଶ ସ୍ୱେଚ୍ଛାସେବୀମାନଙ୍କ ଏଭଳି କାର୍ଯ୍ୟକୃ ପ୍ରଶଂସା କରିଥିଲେ । ଛାତ୍ର ରିଶୁ ସାମଲ ଜଣେ କର୍କଟ ରୋଗ ପୀଡିତା ଶିଶୁକନ୍ୟାର ଚିକିତ୍ସା ପାଇଁ ପ୍ଲାକ୍ମା ଦାନ କରିଥିବାବେଳେ ଏହି କାର୍ଯ୍ୟକ୍ରମରେ ବିଭୁପ୍ରସାଦ ଧଳ, ସ୍ୱାଭିମାନ ରାଉତ, ରଶ୍ଯିତା ବେହେରା, ରମେଶଚ୍ଚିତ୍ ସିଂହ, ରଶ୍ଜିରଂଜନ ସାମଲ, ଜ୍ୟୋତିପ୍ରକାଶ ବେହେରା, ଆରାଧନା ନାୟକ, ସୁଶ୍ରୀସଂଗୀତା ସାହୁ, ଅତୁଲ୍ୟା ଅର୍ଘରୂପା, ପୁନମ୍ ବାରିକ, ଯଶଶ୍ୱିନୀ କର, ତପସ୍ସିନୀ ବେହେରା, ଗୀତାଞ୍ଜାଳି ସାମଲ, ଶୁଭଲକ୍ଷ୍ମା ପ୍ରଧାନ, ନିହାରିକାବେହେରା, ସୁଶାନ୍ତ କୁମାର ମଲ୍ଲିକଙ୍କ ସମେତ ମହାବିଦ୍ୟାଳୟର ଅଧ୍ୟାପକ, ଅଧ୍ୟାପିକା ଓ କର୍ମଚାରୀମାନେ ଉପସ୍ଥିତ ଥିଲେ ।

# ଟ୍ରେନ୍ ଦୁର୍ଘଟଣାରେ ଆହତଙ୍କ ସେବାରେ ସ୍ୱେଚ୍ଛାସେବୀ

ସାଲେପୁର, ୬।୬ (ଇମିସ): କଟକ ବଡ଼ ଡାକ୍ତରଖାନାରେ ଚିକିତ୍ସିତ ହେଉଥିବା ଟ୍ରେନ୍ ଦୁର୍ଘଟଣାରେ ଆହତମାନଙ୍କୁ ସାଲେପୁର କଲେଜ ଜାତୀୟ ସେବା ଯୋଜନାର ସ୍ୱେଚ୍ଛାସେବୀମାନେ ବିଭିନ୍ନ ପ୍ରକାର ସହଯୋଗ କରୁଛନ୍ତି। ଜାତୀୟ ସେବା ଯୋଜନା ଅଧିକାରୀ ପ୍ରାଧ୍ୟାପକ ଜୟନ୍ତୀବାଳା ପରିଜାଙ୍କ ପ୍ରତ୍ୟୟ ତତ୍ତ୍ୱାବଧାନରେ ସ୍ୱେଚ୍ଛାସେବୀମାନେ ବଡ଼ ଡାକ୍ତରଖାନାରେ ପହଞ୍ଚି ଆହତମାନଙ୍କୁ ପାଣି ବୋଡଲ, ବିୟୁଟ୍, ଓଆର୍ଏସ ଓ ଶୁଖିଲା ଖାଦ୍ୟ ପ୍ରଦାନ କରିବା ସହ ରକ୍ତଦାନ କରିଥିଲେ। କାର୍ଯ୍ୟକ୍ରମରେ ବିଭୁପ୍ରସାଦ ଧଳ, ସ୍ୱାଭିମାନ ରାଉତ, ରଶ୍ମିତା ରାଉତ, ଉମେଶଜିତ୍ ସିଂହ, ରଣ୍ଣ୍ୱିରଂଜନ ସାମଲ, ଜ୍ୟୋତିପ୍ରକାଶ ବେହେରା, ଆରାଧନା ନାୟକ, ସୁଶ୍ରୀ ସବିତା ସାହୁ, ପୁନମ୍ ବାରିକ, ଯଶସ୍ୱିନୀ କର, ତପସ୍ୱିନୀ ବେହେରା, ଗୀତାଞ୍ଜଳି ସାମଲ, ଶୁଭଲକ୍ଷ୍ମୀ ପ୍ରଧାନ, ନିହାରିକା ବେଉରା, ସୁଶାହ୍ର କୁମାର ମଲ୍ଲିକ ପ୍ରମୁଖ ସ୍ୱେଚ୍ଛାସେବୀ ସହଯୋଗ କରିଥିଲେ। ଜାତୀୟ ସେବା ଯୋଜନାର ସ୍ୱେଚ୍ଛାସେବୀମାନଙ୍କ ଏଭଳି ମହତ୍ କାର୍ଯ୍ୟକୁ ମହାବିଦ୍ୟାଳୟ ପରିଚାଳନା କମିଟି ସଭାପତି ମନୋରଞ୍ଜନ ଦାଶ, ଅଧ୍ୟକ୍ଷା ଡକ୍ଟର ସଂଗୀତା ମିଶ୍ରଙ୍କ ସମେତ ଅଧ୍ୟାପକ, ଅଧ୍ୟାପକ, ଅଧ୍ୟାପିକ। ଓ କର୍ମଚାରୀମାନେ ପ୍ରଶଂସା କରିଛନ୍ତି।