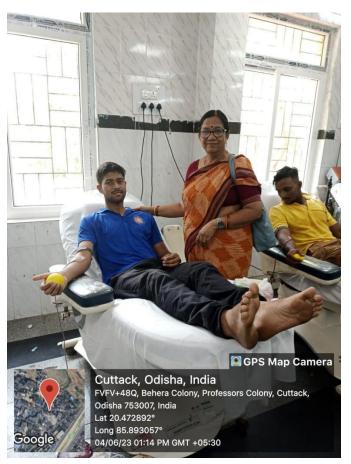

#### NSS UNIT, SALIPUR AUTONOMOUS COLLEGE, SALIPUR.

Distribution of food packets, water bottles and blood donation to train accident injured people at S. C. B. Medical College and Hospital on 04.06.2023. Today NSS volunteers of Salipur Autonomous College distributed water bottles and essential kits to the needy people inside S. C. B. Medical campus and rendered service as donors in the blood bank. 12 numbers of volunteers along with programme officer Smt. Jayanteebala Parija donated blood for the victims of train accident. Sri Risu Samal donated plasma to a blood cancer suffering patient Rojalin Jena, a 9 year old girl child.

## ରେଳ ଦୁର୍ଘଟଣା ଆହତଙ୍କ ପାଇଁ ରକ୍ତଦାନ

ସାଲେପୁର, ୬।୬ (ନି.ପ୍ର.): ସାଲେପୁର କଲେଜର ଏନଏସଏସ ସେହ୍ଲାସେବୀମାନେ ବାହାନଗା ଟ୍ରେନ୍ ଦୁର୍ଘଟଣାରେ କଟକ ଶ୍ରୀରାମ ଚହ

ଭଞ୍ଜା ମେଡ଼ିକାଲ ପରିସରରେ ଚିକିସିତ ହେଉଥିବା ଆହତ ମାନଙ୍କୁ ରକ୍ତ ଯୋଗାଇବା ସହ ଆବଶ୍ୟକୀୟ ପାଣି ଏବଂ ଜରୁରୀକାଳୀନ ଅନ୍ୟାନ୍ୟ ସାମଗ୍ରୀ ସେ । ଗ । ଇ ଥିବ ।