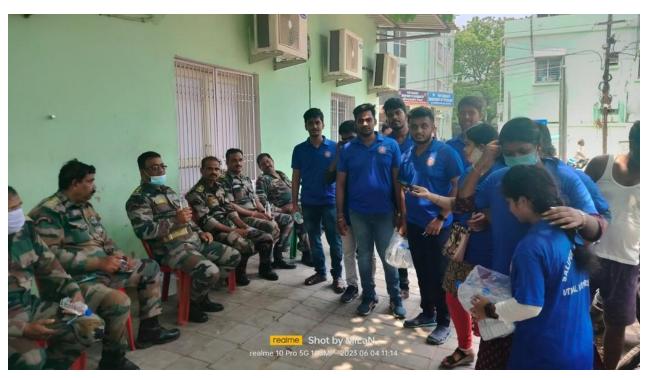

#### NSS UNIT, SALIPUR AUTONOMOUS COLLEGE, SALIPUR.

Distribution of food packets, water bottles and blood donation to train accident injured people at S. C. B. Medical College and Hospital on 04.06.2023. Today NSS volunteers of Salipur Autonomous College distributed water bottles and essential kits to the needy people inside S. C. B. Medical campus and rendered service as donors in the blood bank. 12 numbers of volunteers along with programme officer Smt. Jayanteebala Parija donated blood for the victims of train accident. Sri Risu Samal donated plasma to a blood cancer suffering patient Rojalin Jena, a 9 year old girl child.

## ଦୁର୍ଘଟଣାଗ୍ରୟଙ୍କୁ ସାହାଯ୍ୟ ସହଯୋଗ ଯୋଗାଉଛନ୍ତି ଏନ୍ଏସ୍ଏସ୍ ସ୍ୱେଚ୍ଛାସେବୀ

॥ ପ୍ରଭାନ୍ୟୁଳ ॥ ସାଲେପୁର,୬ ।୬: ବାହାନଗାରେ ରେଳ ଦୂର୍ଘଟଣାରେ ଆହତଙ୍କୁ ସେବା ଯୋଗାଇଦେବାପାଇଁ ସାଲେପର କଲେଜ ଜାତୀୟ ସେବା ଯୋଜନାର ସ୍ଲେଜାସେବୀମାନେ

ଆଗେଇଆସିଛନ୍ତି । କାର୍ଯ୍ୟକ୍ରମ ଅଧିକାରୀ ଅଧାପିକା ଜୟନ୍ତୀବାଳା ପରିଜାଙ୍କ ନେତ୍ତ୍ୱରେ ପ୍ରାୟ ୧ ୯ ଜଣ ଛାତ୍ରଛାତ୍ରୀ କଟକସ୍ଥିତ ଶ୍ରୀରାମ ଚନ୍ଦ୍ର ଭଞ୍ଜ ଭେଷକ ମହାବିଦ୍ୟାଳୟକୁ ଯାଇ ସେଠାରେ ପୀଡିତମାନଙ୍କୁ ପାଣିବୋତଲ, ଓ.ଆର.ଏସ୍., ବିସ୍କୁଟ, ଶୁଖିଲା ଖାଦ୍ୟ ବଣ୍ଟନ କରିଥିଲେ । କାର୍ଯ୍ୟକୁମ ଅଧିକାରୀଙ୍କ ସମେତ ୧ ୧ ଜଣ ସ୍ୱେଚ୍ଛାସେବୀ ରକ୍ତଦାନ କରିଥିଲେ । କଲେଜ ଅଧ୍ୟକ୍ଷା ଡଃ ସଂଗୀତ। ମିଶ୍ର ଓ ପରିଚାଳନା କମିଟି ସଭାପତି ମନେରଂଜନ ଦାଶ ସ୍ୱେଚ୍ଛାସେବୀମାନଙ୍କ ଏଭଳି କାର୍ଯ୍ୟକୃ ପ୍ରଶଂସା କରିଥିଲେ । ଛାତ୍ର ରିଶୁ ସାମଲ ଜଣେ କର୍କଟ ରୋଗ ପୀଡିତା ଶିଶୁକନ୍ୟାର ଚିକିତ୍ସା ପାଇଁ ପ୍ଲାକ୍ମା ଦାନ କରିଥିବାବେଳେ ଏହି କାର୍ଯ୍ୟକ୍ରମରେ ବିଭୁପ୍ରସାଦ ଧଳ, ସ୍ୱାଭିମାନ ରାଉତ, ରଶ୍ଯିତା ବେହେରା, ରମେଶଚ୍ଚିତ୍ ସିଂହ, ରଶ୍ଜିରଂଜନ ସାମଲ, ଜ୍ୟୋତିପ୍ରକାଶ ବେହେରା, ଆରାଧନା ନାୟକ, ସୁଶ୍ରୀସଂଗୀତା ସାହୁ, ଅତୁଲ୍ୟା ଅର୍ଘରୂପା, ପୁନମ୍ ବାରିକ, ଯଶଶ୍ୱିନୀ କର, ତପସ୍ସିନୀ ବେହେରା, ଗୀତାଞ୍ଜାଳି ସାମଲ, ଶୁଭଲକ୍ଷ୍ମା ପ୍ରଧାନ, ନିହାରିକାବେହେରା, ସୁଶାନ୍ତ କୁମାର ମଲ୍ଲିକଙ୍କ ସମେତ ମହାବିଦ୍ୟାଳୟର ଅଧ୍ୟାପକ, ଅଧ୍ୟାପିକା ଓ କର୍ମଚାରୀମାନେ ଉପସ୍ଥିତ ଥିଲେ ।