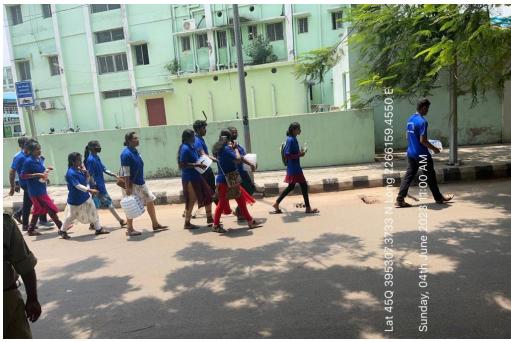

#### NSS UNIT, SALIPUR AUTONOMOUS COLLEGE, SALIPUR.

Distribution of food packets, water bottles and blood donation to train accident injured people at S. C. B. Medical College and Hospital on 04.06.2023. Today NSS volunteers of Salipur Autonomous College distributed water bottles and essential kits to the needy people inside S. C. B. Medical campus and rendered service as donors in the blood bank. 12 numbers of volunteers along with programme officer Smt. Jayanteebala Parija donated blood for the victims of train accident. Sri Risu Samal donated plasma to a blood cancer suffering patient Rojalin Jena, a 9 year old girl child.

## ଦୁର୍ଘଟଣାଗ୍ରୟଙ୍କୁ ସାହାଯ୍ୟ ସହଯୋଗ ଯୋଗାଉଛନ୍ତି ଏନ୍ଏସ୍ଏସ୍ ସ୍ୱେଚ୍ଛାସେବୀ

॥ ପ୍ରଭାନ୍ୟୁଳ ॥ ସାଲେପୁର,୬ ।୬: ବାହାନଗାରେ ରେଳ ଦୂର୍ଘଟଣାରେ ଆହତଙ୍କୁ ସେବା ଯୋଗାଇଦେବାପାଇଁ ସାଲେପର କଲେଜ ଜାତୀୟ ସେବା ଯୋଜନାର ସ୍ଲେଜାସେବୀମାନେ

ଆଗେଇଆସିଛନ୍ତି । କାର୍ଯ୍ୟକ୍ରମ ଅଧିକାରୀ ଅଧାପିକା ଜୟନ୍ତୀବାଳା ପରିଜାଙ୍କ ନେତ୍ତ୍ୱରେ ପ୍ରାୟ ୧ ୯ ଜଣ ଛାତ୍ରଛାତ୍ରୀ କଟକସ୍ଥିତ ଶ୍ରୀରାମ ଚନ୍ଦ୍ର ଭଞ୍ଜ ଭେଷକ ମହାବିଦ୍ୟାଳୟକୁ ଯାଇ ସେଠାରେ ପୀଡିତମାନଙ୍କୁ ପାଣିବୋତଲ, ଓ.ଆର.ଏସ୍., ବିସ୍କୁଟ, ଶୁଖିଲା ଖାଦ୍ୟ ବଣ୍ଟନ କରିଥିଲେ । କାର୍ଯ୍ୟକୁମ ଅଧିକାରୀଙ୍କ ସମେତ ୧ ୧ ଜଣ ସ୍ୱେଚ୍ଛାସେବୀ ରକ୍ତଦାନ କରିଥିଲେ । କଲେଜ ଅଧ୍ୟକ୍ଷା ଡଃ ସଂଗୀତ। ମିଶ୍ର ଓ ପରିଚାଳନା କମିଟି ସଭାପତି ମନେରଂଜନ ଦାଶ ସ୍ୱେଚ୍ଛାସେବୀମାନଙ୍କ ଏଭଳି କାର୍ଯ୍ୟକୃ ପ୍ରଶଂସା କରିଥିଲେ । ଛାତ୍ର ରିଶୁ ସାମଲ ଜଣେ କର୍କଟ ରୋଗ ପୀଡିତା ଶିଶୁକନ୍ୟାର ଚିକିତ୍ସା ପାଇଁ ପ୍ଲାକ୍ମା ଦାନ କରିଥିବାବେଳେ ଏହି କାର୍ଯ୍ୟକ୍ରମରେ ବିଭୁପ୍ରସାଦ ଧଳ, ସ୍ୱାଭିମାନ ରାଉତ, ରଶ୍ଯିତା ବେହେରା, ରମେଶଚ୍ଚିତ୍ ସିଂହ, ରଶ୍ଜିରଂଜନ ସାମଲ, ଜ୍ୟୋତିପ୍ରକାଶ ବେହେରା, ଆରାଧନା ନାୟକ, ସୁଶ୍ରୀସଂଗୀତା ସାହୁ, ଅତୁଲ୍ୟା ଅର୍ଘରୂପା, ପୁନମ୍ ବାରିକ, ଯଶଶ୍ୱିନୀ କର, ତପସ୍ସିନୀ ବେହେରା, ଗୀତାଞ୍ଜାଳି ସାମଲ, ଶୁଭଲକ୍ଷ୍ମା ପ୍ରଧାନ, ନିହାରିକାବେହେରା, ସୁଶାନ୍ତ କୁମାର ମଲ୍ଲିକଙ୍କ ସମେତ ମହାବିଦ୍ୟାଳୟର ଅଧ୍ୟାପକ, ଅଧ୍ୟାପିକା ଓ କର୍ମଚାରୀମାନେ ଉପସ୍ଥିତ ଥିଲେ ।

# ଟ୍ରେନ୍ ଦୁର୍ଘଟଣାରେ ଆହତଙ୍କ ସେବାରେ ସ୍ୱେଚ୍ଛାସେବୀ

ସାଲେପୁର, ୬।୬ (ଇମିସ): କଟକ ବଡ଼ ଡାକ୍ତରଖାନାରେ ଚିକିତ୍ସିତ ହେଉଥିବା ଟ୍ରେନ୍ ଦୁର୍ଘଟଣାରେ ଆହତମାନଙ୍କୁ ସାଲେପୁର କଲେଜ ଜାତୀୟ ସେବା ଯୋଜନାର ସ୍ୱେଚ୍ଛାସେବୀମାନେ ବିଭିନ୍ନ ପ୍ରକାର ସହଯୋଗ କରୁଛନ୍ତି। ଜାତୀୟ ସେବା ଯୋଜନା ଅଧିକାରୀ ପ୍ରାଧ୍ୟାପକ ଜୟନ୍ତୀବାଳା ପରିଜାଙ୍କ ପ୍ରତ୍ୟୟ ତତ୍ତ୍ୱାବଧାନରେ ସ୍ୱେଚ୍ଛାସେବୀମାନେ ବଡ଼ ଡାକ୍ତରଖାନାରେ ପହଞ୍ଚି ଆହତମାନଙ୍କୁ ପାଣି ବୋଡଲ, ବିୟୁଟ୍, ଓଆର୍ଏସ ଓ ଶୁଖିଲା ଖାଦ୍ୟ ପ୍ରଦାନ କରିବା ସହ ରକ୍ତଦାନ କରିଥିଲେ। କାର୍ଯ୍ୟକ୍ରମରେ ବିଭୁପ୍ରସାଦ ଧଳ, ସ୍ୱାଭିମାନ ରାଉତ, ରଶ୍ମିତା ରାଉତ, ଉମେଶଜିତ୍ ସିଂହ, ରଣ୍ଣ୍ୱିରଂଜନ ସାମଲ, ଜ୍ୟୋତିପ୍ରକାଶ ବେହେରା, ଆରାଧନା ନାୟକ, ସୁଶ୍ରୀ ସବିତା ସାହୁ, ପୁନମ୍ ବାରିକ, ଯଶସ୍ୱିନୀ କର, ତପସ୍ୱିନୀ ବେହେରା, ଗୀତାଞ୍ଜଳି ସାମଲ, ଶୁଭଲକ୍ଷ୍ମୀ ପ୍ରଧାନ, ନିହାରିକା ବେଉରା, ସୁଶାହ୍ର କୁମାର ମଲ୍ଲିକ ପ୍ରମୁଖ ସ୍ୱେଚ୍ଛାସେବୀ ସହଯୋଗ କରିଥିଲେ। ଜାତୀୟ ସେବା ଯୋଜନାର ସ୍ୱେଚ୍ଛାସେବୀମାନଙ୍କ ଏଭଳି ମହତ୍ କାର୍ଯ୍ୟକୁ ମହାବିଦ୍ୟାଳୟ ପରିଚାଳନା କମିଟି ସଭାପତି ମନୋରଞ୍ଜନ ଦାଶ, ଅଧ୍ୟକ୍ଷା ଡକ୍ଟର ସଂଗୀତା ମିଶ୍ରଙ୍କ ସମେତ ଅଧ୍ୟାପକ, ଅଧ୍ୟାପକ, ଅଧ୍ୟାପିକ। ଓ କର୍ମଚାରୀମାନେ ପ୍ରଶଂସା କରିଛନ୍ତି।