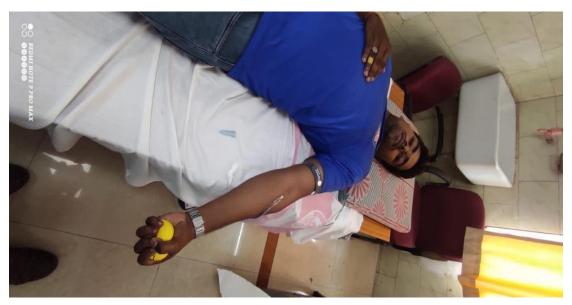

#### NSS UNIT, SALIPUR AUTONOMOUS COLLEGE, SALIPUR.

Distribution of food packets, water bottles and blood donation to train accident injured people at S. C. B. Medical College and Hospital on 04.06.2023. Today NSS volunteers of Salipur Autonomous College distributed water bottles and essential kits to the needy people inside S. C. B. Medical campus and rendered service as donors in the blood bank. 12 numbers of volunteers along with programme officer Smt. Jayanteebala Parija donated blood for the victims of train accident. Sri Risu Samal donated plasma to a blood cancer suffering patient Rojalin Jena, a 9 year old girl child.

## ରେଳ ଦୁର୍ଘଟଣା ଆହତଙ୍କ ପାଇଁ ରକ୍ତଦାନ

ସାଲେପୁର, ୬।୬ (ନି.ପ୍ର.): ସାଲେପୁର କଲେଜର ଏନଏସଏସ ସେହ୍ଲାସେବୀମାନେ ବାହାନଗା ଟ୍ରେନ୍ ଦୁର୍ଘଟଣାରେ କଟକ ଶ୍ରୀରାମ ଚହ

ଭଞ୍ଜା ମେଡ଼ିକାଲ ପରିସରରେ ଚିକିସିତ ହେଉଥିବା ଆହତ ମାନଙ୍କୁ ରକ୍ତ ଯୋଗାଇବା ସହ ଆବଶ୍ୟକୀୟ ପାଣି ଏବଂ ଜରୁରୀକାଳୀନ ଅନ୍ୟାନ୍ୟ ସାମଗ୍ରୀ ସେ । ଗ । ଇ ଥିବ ।