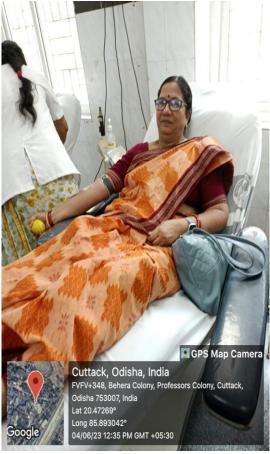

#### NSS UNIT, SALIPUR AUTONOMOUS COLLEGE, SALIPUR.

Distribution of food packets, water bottles and blood donation to train accident injured people at S. C. B. Medical College and Hospital on 04.06.2023. Today NSS volunteers of Salipur Autonomous College distributed water bottles and essential kits to the needy people inside S. C. B. Medical campus and rendered service as donors in the blood bank. 12 numbers of volunteers along with programme officer Smt. Jayanteebala Parija donated blood for the victims of train accident. Sri Risu Samal donated plasma to a blood cancer suffering patient Rojalin Jena, a 9 year old girl child.

## ଦୁର୍ଘଟଣାଗ୍ରୟଙ୍କୁ ସାହାଯ୍ୟ ସହଯୋଗ ଯୋଗାଉଛନ୍ତି ଏନ୍ଏସ୍ଏସ୍ ସ୍ୱେଚ୍ଛାସେବୀ

॥ ପ୍ରଭାନ୍ୟୁଳ ॥ ସାଲେପୁର,୬ ।୬: ବାହାନଗାରେ ରେଳ ଦୂର୍ଘଟଣାରେ ଆହତଙ୍କୁ ସେବା ଯୋଗାଇଦେବାପାଇଁ ସାଲେପର କଲେଜ ଜାତୀୟ ସେବା ଯୋଜନାର ସ୍ଲେଜାସେବୀମାନେ

ଆଗେଇଆସିଛନ୍ତି । କାର୍ଯ୍ୟକ୍ରମ ଅଧିକାରୀ ଅଧାପିକା ଜୟନ୍ତୀବାଳା ପରିଜାଙ୍କ ନେତ୍ତ୍ୱରେ ପ୍ରାୟ ୧ ୯ ଜଣ ଛାତ୍ରଛାତ୍ରୀ କଟକସ୍ଥିତ ଶ୍ରୀରାମ ଚନ୍ଦ୍ର ଭଞ୍ଜ ଭେଷକ ମହାବିଦ୍ୟାଳୟକୁ ଯାଇ ସେଠାରେ ପୀଡିତମାନଙ୍କୁ ପାଣିବୋତଲ, ଓ.ଆର.ଏସ୍., ବିସ୍କୁଟ, ଶୁଖିଲା ଖାଦ୍ୟ ବଣ୍ଟନ କରିଥିଲେ । କାର୍ଯ୍ୟକୁମ ଅଧିକାରୀଙ୍କ ସମେତ ୧ ୧ ଜଣ ସ୍ୱେଚ୍ଛାସେବୀ ରକ୍ତଦାନ କରିଥିଲେ । କଲେଜ ଅଧ୍ୟକ୍ଷା ଡଃ ସଂଗୀତ। ମିଶ୍ର ଓ ପରିଚାଳନା କମିଟି ସଭାପତି ମନେରଂଜନ ଦାଶ ସ୍ୱେଚ୍ଛାସେବୀମାନଙ୍କ ଏଭଳି କାର୍ଯ୍ୟକୃ ପ୍ରଶଂସା କରିଥିଲେ । ଛାତ୍ର ରିଶୁ ସାମଲ ଜଣେ କର୍କଟ ରୋଗ ପୀଡିତା ଶିଶୁକନ୍ୟାର ଚିକିତ୍ସା ପାଇଁ ପ୍ଲାକ୍ମା ଦାନ କରିଥିବାବେଳେ ଏହି କାର୍ଯ୍ୟକ୍ରମରେ ବିଭୁପ୍ରସାଦ ଧଳ, ସ୍ୱାଭିମାନ ରାଉତ, ରଶ୍ଯିତା ବେହେରା, ରମେଶଚ୍ଚିତ୍ ସିଂହ, ରଶ୍ଜିରଂଜନ ସାମଲ, ଜ୍ୟୋତିପ୍ରକାଶ ବେହେରା, ଆରାଧନା ନାୟକ, ସୁଶ୍ରୀସଂଗୀତା ସାହୁ, ଅତୁଲ୍ୟା ଅର୍ଘରୂପା, ପୁନମ୍ ବାରିକ, ଯଶଶ୍ୱିନୀ କର, ତପସ୍ସିନୀ ବେହେରା, ଗୀତାଞ୍ଜାଳି ସାମଲ, ଶୁଭଲକ୍ଷ୍ମା ପ୍ରଧାନ, ନିହାରିକାବେହେରା, ସୁଶାନ୍ତ କୁମାର ମଲ୍ଲିକଙ୍କ ସମେତ ମହାବିଦ୍ୟାଳୟର ଅଧ୍ୟାପକ, ଅଧ୍ୟାପିକା ଓ କର୍ମଚାରୀମାନେ ଉପସ୍ଥିତ ଥିଲେ ।