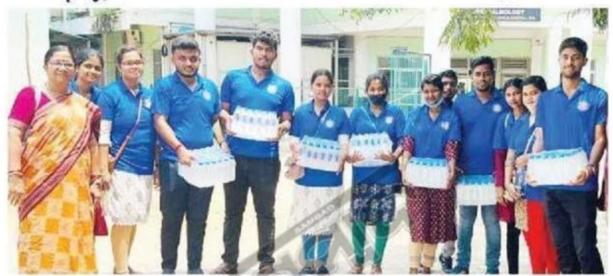

#### NSS UNIT, SALIPUR AUTONOMOUS COLLEGE, SALIPUR.

Distribution of food packets, water bottles and blood donation to train accident injured people at S. C. B. Medical College and Hospital on 04.06.2023. Today NSS volunteers of Salipur Autonomous College distributed water bottles and essential kits to the needy people inside S. C. B. Medical campus and rendered service as donors in the blood bank. 12 numbers of volunteers along with programme officer Smt. Jayanteebala Parija donated blood for the victims of train accident. Sri Risu Samal donated plasma to a blood cancer suffering patient Rojalin Jena, a 9 year old girl child.

## ଦୁର୍ଘଟଣାଗ୍ରୟଙ୍କୁ ସାହାଯ୍ୟ ସହଯୋଗ ଯୋଗାଉଛନ୍ତି ଏନ୍ଏସ୍ଏସ୍ ସ୍ୱେଚ୍ଛାସେବୀ

॥ ପ୍ରଭାନ୍ୟୁଳ ॥ ସାଲେପୁର,୬ ।୬: ବାହାନଗାରେ ରେଳ ଦୂର୍ଘଟଣାରେ ଆହତଙ୍କୁ ସେବା ଯୋଗାଇଦେବାପାଇଁ ସାଲେପର କଲେଜ ଜାତୀୟ ସେବା ଯୋଜନାର ସ୍ଲେଜାସେବୀମାନେ

ଆଗେଇଆସିଛନ୍ତି । କାର୍ଯ୍ୟକ୍ରମ ଅଧିକାରୀ ଅଧାପିକା ଜୟନ୍ତୀବାଳା ପରିଜାଙ୍କ ନେତ୍ତ୍ୱରେ ପ୍ରାୟ ୧ ୯ ଜଣ ଛାତ୍ରଛାତ୍ରୀ କଟକସ୍ଥିତ ଶ୍ରୀରାମ ଚନ୍ଦ୍ର ଭଞ୍ଜ ଭେଷକ ମହାବିଦ୍ୟାଳୟକୁ ଯାଇ ସେଠାରେ ପୀଡିତମାନଙ୍କୁ ପାଣିବୋତଲ, ଓ.ଆର.ଏସ୍., ବିସ୍କୁଟ, ଶୁଖିଲା ଖାଦ୍ୟ ବଣ୍ଟନ କରିଥିଲେ । କାର୍ଯ୍ୟକୁମ ଅଧିକାରୀଙ୍କ ସମେତ ୧ ୧ ଜଣ ସ୍ୱେଚ୍ଛାସେବୀ ରକ୍ତଦାନ କରିଥିଲେ । କଲେଜ ଅଧ୍ୟକ୍ଷା ଡଃ ସଂଗୀତ। ମିଶ୍ର ଓ ପରିଚାଳନା କମିଟି ସଭାପତି ମନେରଂଜନ ଦାଶ ସ୍ୱେଚ୍ଛାସେବୀମାନଙ୍କ ଏଭଳି କାର୍ଯ୍ୟକୃ ପ୍ରଶଂସା କରିଥିଲେ । ଛାତ୍ର ରିଶୁ ସାମଲ ଜଣେ କର୍କଟ ରୋଗ ପୀଡିତା ଶିଶୁକନ୍ୟାର ଚିକିତ୍ସା ପାଇଁ ପ୍ଲାକ୍ମା ଦାନ କରିଥିବାବେଳେ ଏହି କାର୍ଯ୍ୟକ୍ରମରେ ବିଭୁପ୍ରସାଦ ଧଳ, ସ୍ୱାଭିମାନ ରାଉତ, ରଶ୍ଯିତା ବେହେରା, ରମେଶଚ୍ଚିତ୍ ସିଂହ, ରଶ୍ଜିରଂଜନ ସାମଲ, ଜ୍ୟୋତିପ୍ରକାଶ ବେହେରା, ଆରାଧନା ନାୟକ, ସୁଶ୍ରୀସଂଗୀତା ସାହୁ, ଅତୁଲ୍ୟା ଅର୍ଘରୂପା, ପୁନମ୍ ବାରିକ, ଯଶଶ୍ୱିନୀ କର, ତପସ୍ସିନୀ ବେହେରା, ଗୀତାଞ୍ଜାଳି ସାମଲ, ଶୁଭଲକ୍ଷ୍ମା ପ୍ରଧାନ, ନିହାରିକାବେହେରା, ସୁଶାନ୍ତ କୁମାର ମଲ୍ଲିକଙ୍କ ସମେତ ମହାବିଦ୍ୟାଳୟର ଅଧ୍ୟାପକ, ଅଧ୍ୟାପିକା ଓ କର୍ମଚାରୀମାନେ ଉପସ୍ଥିତ ଥିଲେ ।

# ଟ୍ରେନ୍ ଦୁର୍ଘଟଣାରେ ଆହତଙ୍କ ସେବାରେ ସ୍ୱେଚ୍ଛାସେବୀ

ସାଲେପୁର, ୬।୬ (ଇମିସ): କଟକ ବଡ଼ ଡାକ୍ତରଖାନାରେ ଚିକିତ୍ସିତ ହେଉଥିବା ଟ୍ରେନ୍ ଦୁର୍ଘଟଣାରେ ଆହତମାନଙ୍କୁ ସାଲେପୁର କଲେଜ ଜାତୀୟ ସେବା ଯୋଜନାର ସ୍ୱେଚ୍ଛାସେବୀମାନେ ବିଭିନ୍ନ ପ୍ରକାର ସହଯୋଗ କରୁଛନ୍ତି। ଜାତୀୟ ସେବା ଯୋଜନା ଅଧିକାରୀ ପ୍ରାଧ୍ୟାପକ ଜୟନ୍ତୀବାଳା ପରିଜାଙ୍କ ପ୍ରତ୍ୟୟ ତତ୍ତ୍ୱାବଧାନରେ ସ୍ୱେଚ୍ଛାସେବୀମାନେ ବଡ଼ ଡାକ୍ତରଖାନାରେ ପହଞ୍ଚି ଆହତମାନଙ୍କୁ ପାଣି ବୋଡଲ, ବିୟୁଟ୍, ଓଆର୍ଏସ ଓ ଶୁଖିଲା ଖାଦ୍ୟ ପ୍ରଦାନ କରିବା ସହ ରକ୍ତଦାନ କରିଥିଲେ। କାର୍ଯ୍ୟକ୍ରମରେ ବିଭୁପ୍ରସାଦ ଧଳ, ସ୍ୱାଭିମାନ ରାଉତ, ରଶ୍ମିତା ରାଉତ, ଉମେଶଜିତ୍ ସିଂହ, ରଣ୍ଣ୍ୱିରଂଜନ ସାମଲ, ଜ୍ୟୋତିପ୍ରକାଶ ବେହେରା, ଆରାଧନା ନାୟକ, ସୁଶ୍ରୀ ସବିତା ସାହୁ, ପୁନମ୍ ବାରିକ, ଯଶସ୍ୱିନୀ କର, ତପସ୍ୱିନୀ ବେହେରା, ଗୀତାଞ୍ଜଳି ସାମଲ, ଶୁଭଲକ୍ଷ୍ମୀ ପ୍ରଧାନ, ନିହାରିକା ବେଉରା, ସୁଶାହ୍ର କୁମାର ମଲ୍ଲିକ ପ୍ରମୁଖ ସ୍ୱେଚ୍ଛାସେବୀ ସହଯୋଗ କରିଥିଲେ। ଜାତୀୟ ସେବା ଯୋଜନାର ସ୍ୱେଚ୍ଛାସେବୀମାନଙ୍କ ଏଭଳି ମହତ୍ କାର୍ଯ୍ୟକୁ ମହାବିଦ୍ୟାଳୟ ପରିଚାଳନା କମିଟି ସଭାପତି ମନୋରଞ୍ଜନ ଦାଶ, ଅଧ୍ୟକ୍ଷା ଡକ୍ଟର ସଂଗୀତା ମିଶ୍ରଙ୍କ ସମେତ ଅଧ୍ୟାପକ, ଅଧ୍ୟାପକ, ଅଧ୍ୟାପିକ। ଓ କର୍ମଚାରୀମାନେ ପ୍ରଶଂସା କରିଛନ୍ତି।