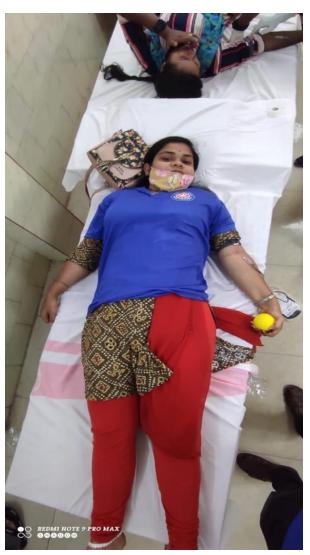

#### NSS UNIT, SALIPUR AUTONOMOUS COLLEGE, SALIPUR.

Distribution of food packets, water bottles and blood donation to train accident injured people at S. C. B. Medical College and Hospital on 04.06.2023. Today NSS volunteers of Salipur Autonomous College distributed water bottles and essential kits to the needy people inside S. C. B. Medical campus and rendered service as donors in the blood bank. 12 numbers of volunteers along with programme officer Smt. Jayanteebala Parija donated blood for the victims of train accident. Sri Risu Samal donated plasma to a blood cancer suffering patient Rojalin Jena, a 9 year old girl child.

## ରେଳ ଦୁର୍ଘଟଣା ଆହତଙ୍କ ପାଇଁ ରକ୍ତଦାନ

ସାଲେପୁର, ୬।୬ (ନି.ପ୍ର.): ସାଲେପୁର କଲେଜର ଏନଏସଏସ ସେହ୍ଲାସେବୀମାନେ ବାହାନଗା ଟ୍ରେନ୍ ଦୁର୍ଘଟଣାରେ କଟକ ଶ୍ରୀରାମ ଚହ

ଭଞ୍ଜା ମେଡ଼ିକାଲ ପରିସରରେ ଚିକିସିତ ହେଉଥିବା ଆହତ ମାନଙ୍କୁ ରକ୍ତ ଯୋଗାଇବା ସହ ଆବଶ୍ୟକୀୟ ପାଣି ଏବଂ ଜରୁରୀକାଳୀନ ଅନ୍ୟାନ୍ୟ ସାମଗ୍ରୀ ସେ । ଗ । ଇ ଥିବ ।